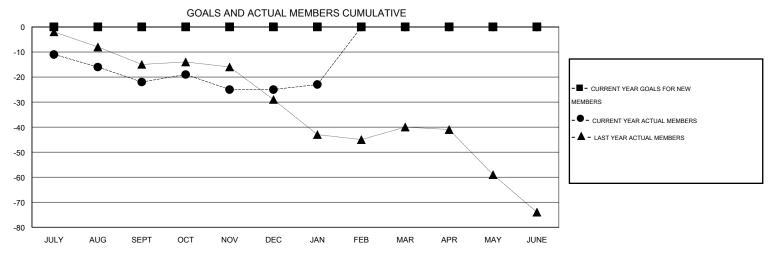

## **LOCATION SOUTH DAKOTA**

GMT CA 1

|               |                  | Clubs               |                            |                             | Members               |                    |                       |                              |                             |  |
|---------------|------------------|---------------------|----------------------------|-----------------------------|-----------------------|--------------------|-----------------------|------------------------------|-----------------------------|--|
|               | RESU             | LTS FOR 2013-2014   |                            |                             | RESULTS FOR 2013-2014 |                    |                       |                              |                             |  |
| QUARTER       | NEW CLUB<br>GOAL | ACTUAL NEW<br>CLUBS | ACTUAL<br>DROPPED<br>CLUBS | ACTUAL NET<br>GAIN/<br>LOSS | QUARTER               | NEW MEMBER<br>GOAL | ACTUAL NEW<br>MEMBERS | ACTUAL<br>DROPPED<br>MEMBERS | ACTUAL NET<br>GAIN/<br>LOSS |  |
| JULY/AUG/SEPT | 0                | 0                   | 1                          | -1                          | JULY/AUG/SEPT         | 0                  | 14                    | 36                           | -22                         |  |
| OCT/NOV/DEC   | 0                | 0                   | 0                          | 0                           | OCT/NOV/DEC           | 0                  | 33                    | 36                           | -3                          |  |
| JAN/FEB/MAR   | 0                | 0                   | 0                          | 0                           | JAN/FEB/MAR           | 0                  | 13                    | 11                           | 2                           |  |
| APR/MAY/JUNE  | 0                | 0                   | 0                          | 0                           | APR/MAY/JUNE          | 0                  | 0                     | 0                            | 0                           |  |